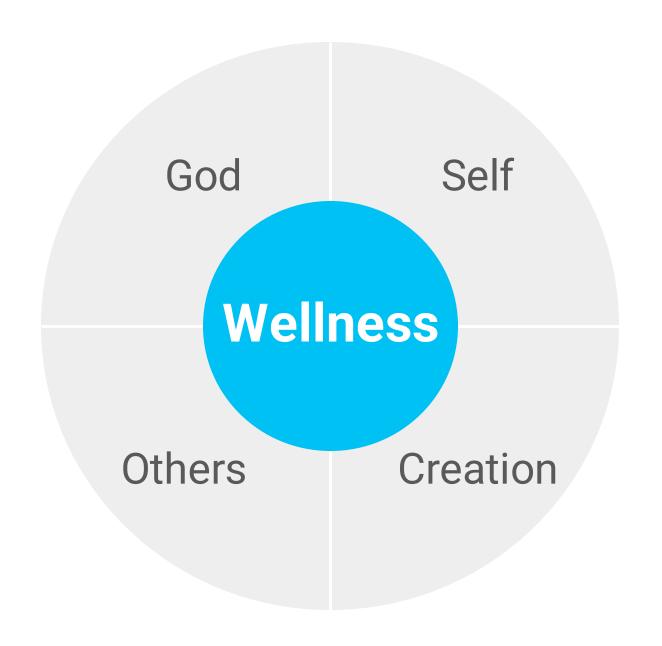

## **DEFINITION: MENTAL HEALTH**

The **Public Health Agency of Canada** defines mental health as "the capacity of each and all of us to feel, think, and act in ways that enhance our ability to enjoy life and deal with the challenges we face. It is a positive sense of emotional and spiritual wellbeing that respects the importance of culture, equity, social justice, interconnections, and personal dignity."